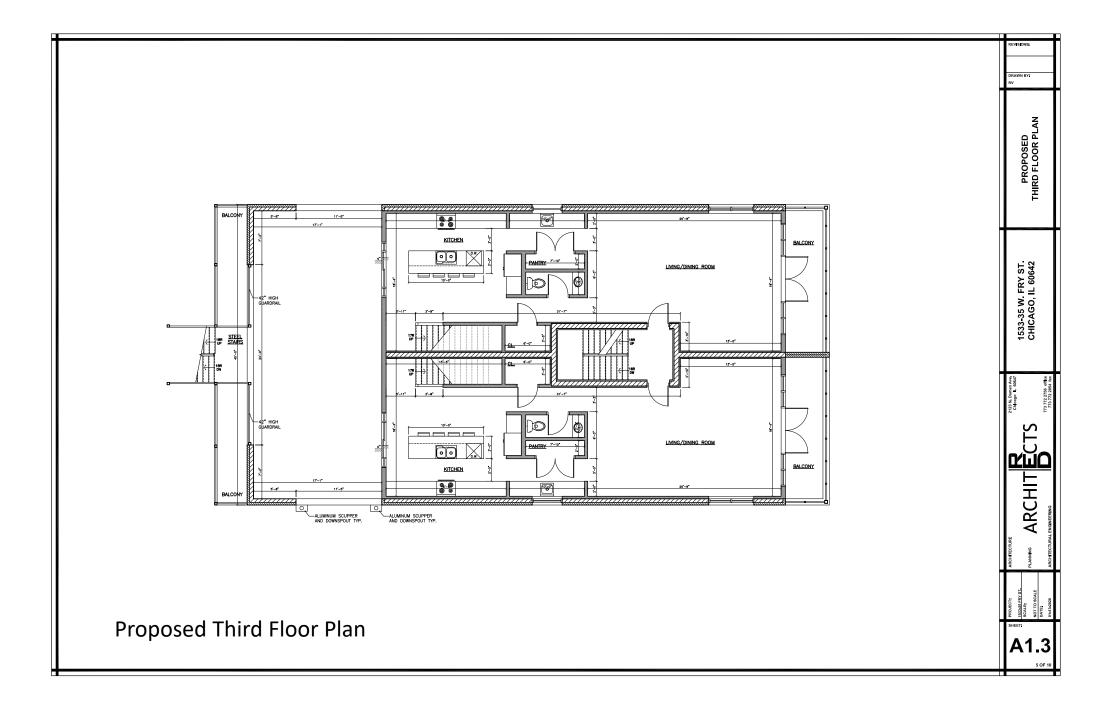

## Proposed

- One building with six condominium units
  - Two 4 bedroom duplex-down units,
  - Two 3 bedroom simplex units, and
  - Two 3 bedroom duplex-up units
  - 6 car garage
  - These larger, family style units are meant to accommodate the growing number of young families putting down roots in the West Town/Ukrainian Village area.