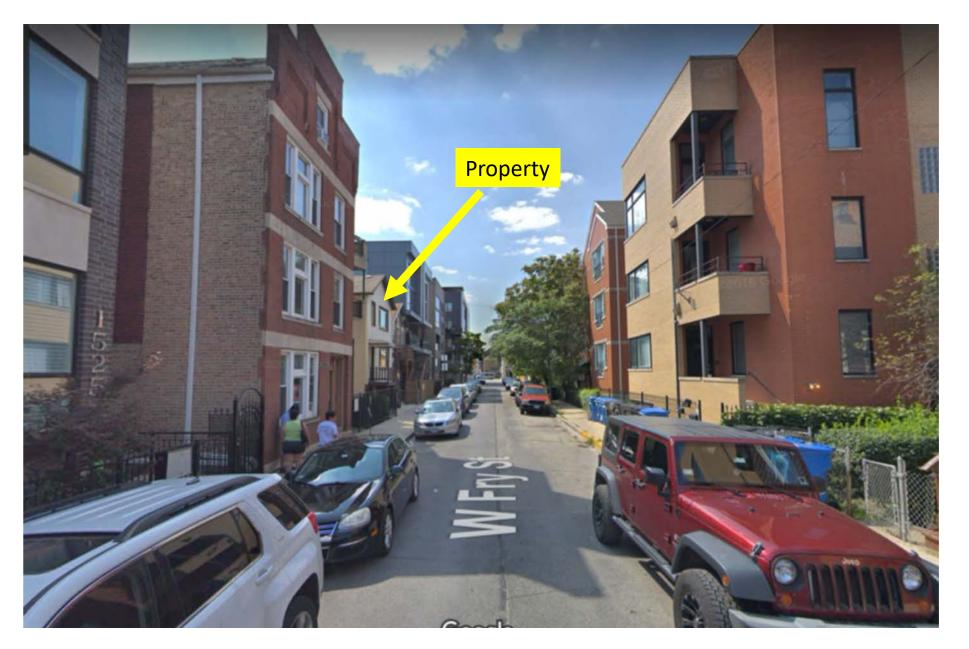

1533 West Fry Street

1535 West Fry Street

Looking West on West Fry Street

Looking East on West Fry Street