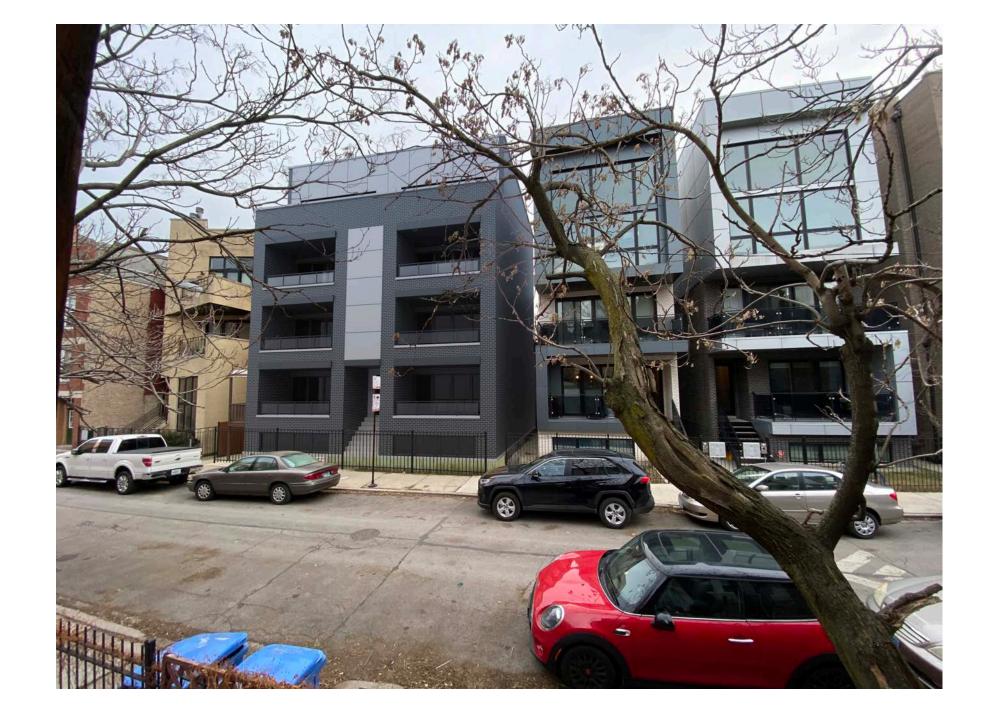

## 1533-35 West Fry Street

## • Current:

- Two lots with two buildings with six units combined
  - 1533 West Fry Street
    - Two 2 bedroom units
    - Two parking spaces
  - 1535 West Fry Street
    - Four 1 bedroom units
    - Two parking spaces

## Proposed

- One building with six condominium units
  - Two 4 bedroom duplex-down units,
  - Two 3 bedroom simplex units, and
  - Two 3 bedroom duplex-up units
  - 6 car garage
  - These larger, family style units are meant to accommodate the growing number of young families putting down roots in the West Town/Ukrainian Village area.

1533 West Fry Street

1535 West Fry Street

Looking West on West Fry Street

Looking East on West Fry Street