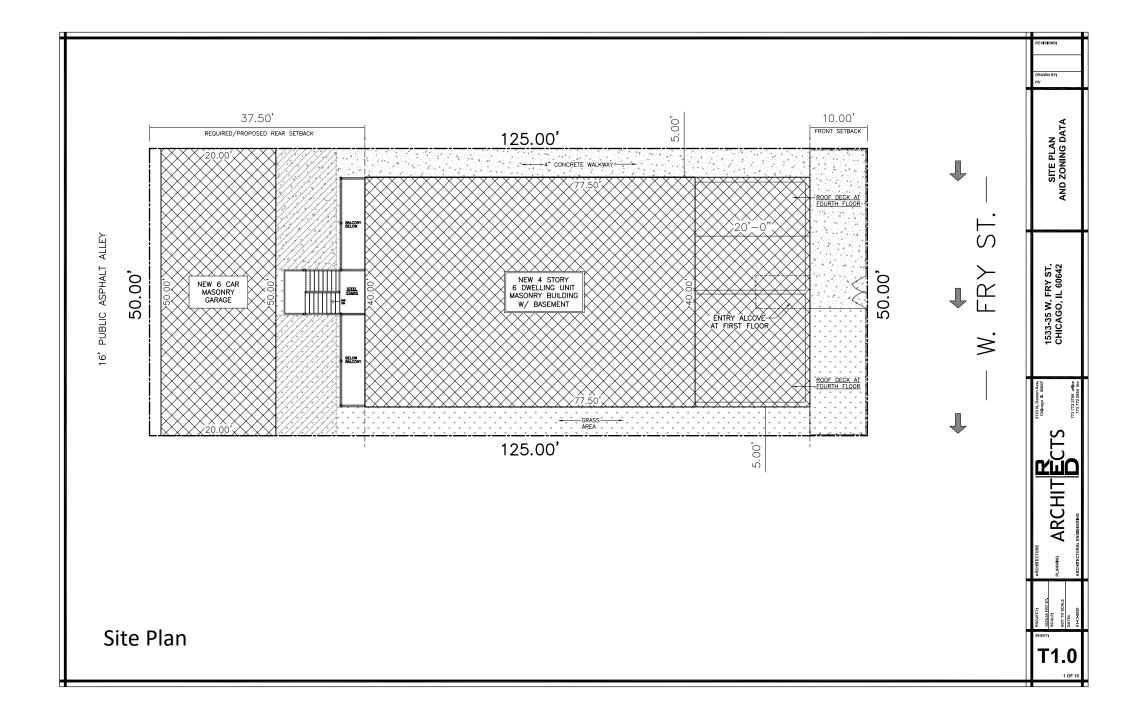

## Proposed

- One building with six condominium units
  - Two 4 bedroom duplex-down units,
  - Two 3 bedroom simplex units, and
  - Two 3 bedroom duplex-up units
  - 6 car garage
  - These larger, family style units are meant to accommodate the growing number of young families putting down roots in the West Town/Ukrainian Village area.