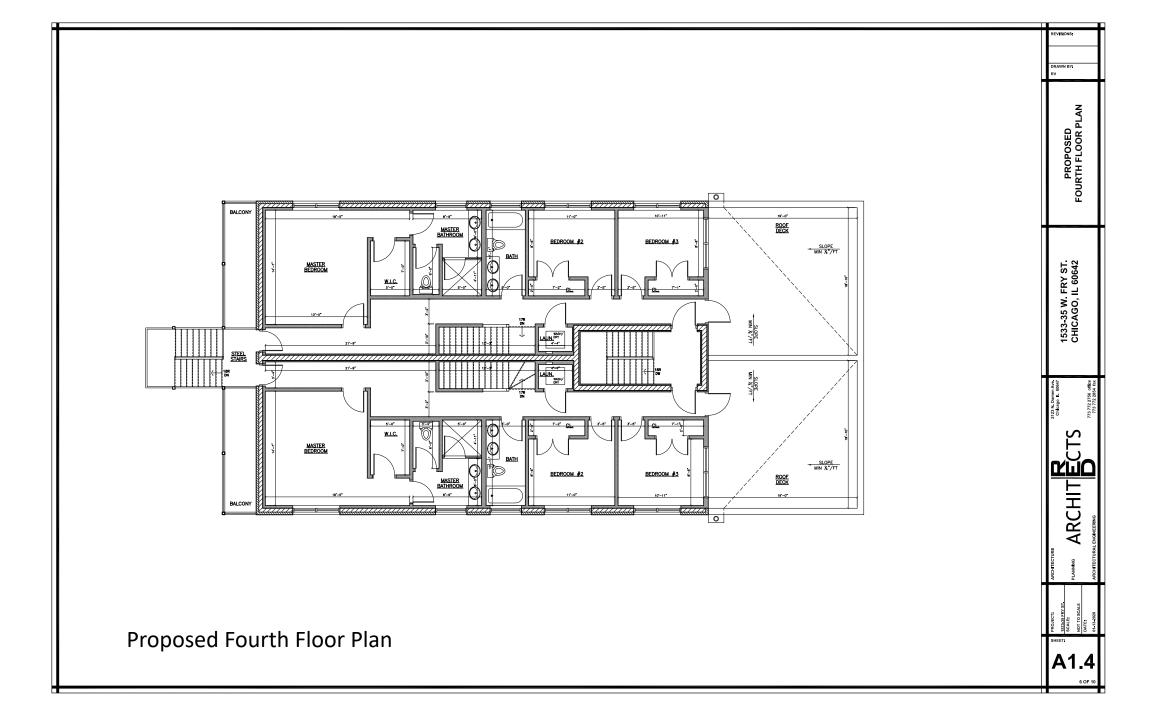

## Proposed

- One building with six condominium units
  - Two 4 bedroom duplex-down units,
  - Two 3 bedroom simplex units, and
  - Two 3 bedroom duplex-up units
  - 6 car garage
  - These larger, family style units are meant to accommodate the growing number of young families putting down roots in the West Town/Ukrainian Village area.