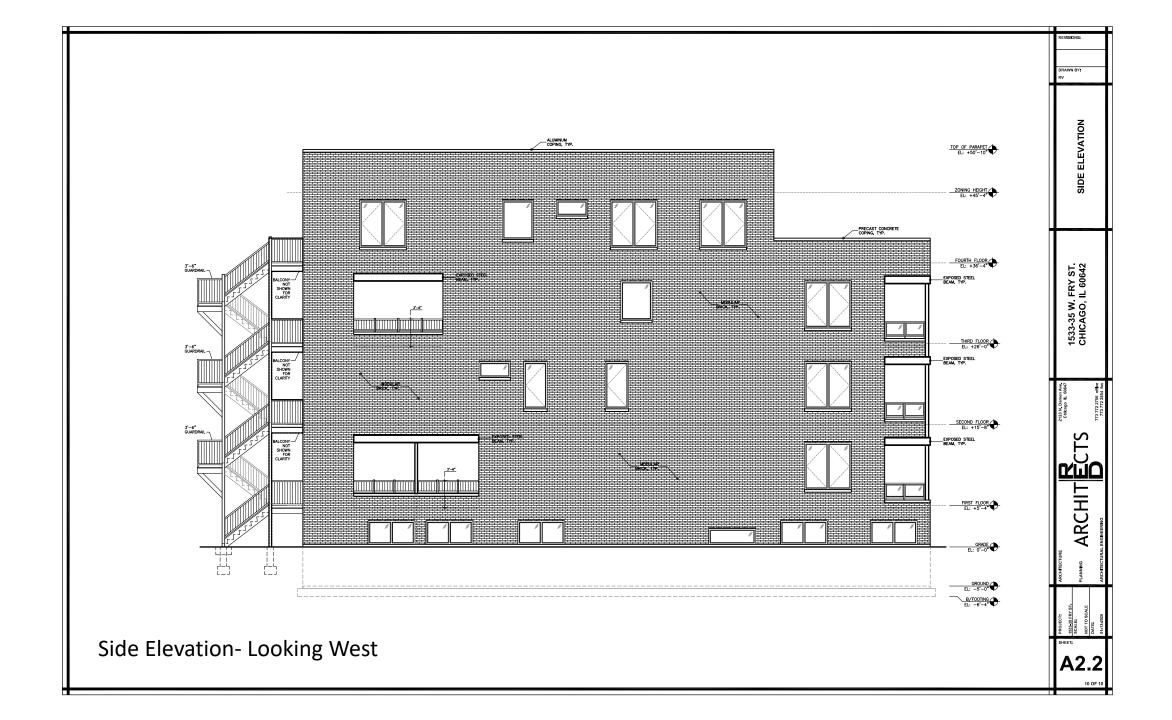

## Proposed

- One building with six condominium units
  - Two 4 bedroom duplex-down units,
  - Two 3 bedroom simplex units, and
  - Two 3 bedroom duplex-up units
  - 6 car garage
  - These larger, family style units are meant to accommodate the growing number of young families putting down roots in the West Town/Ukrainian Village area.