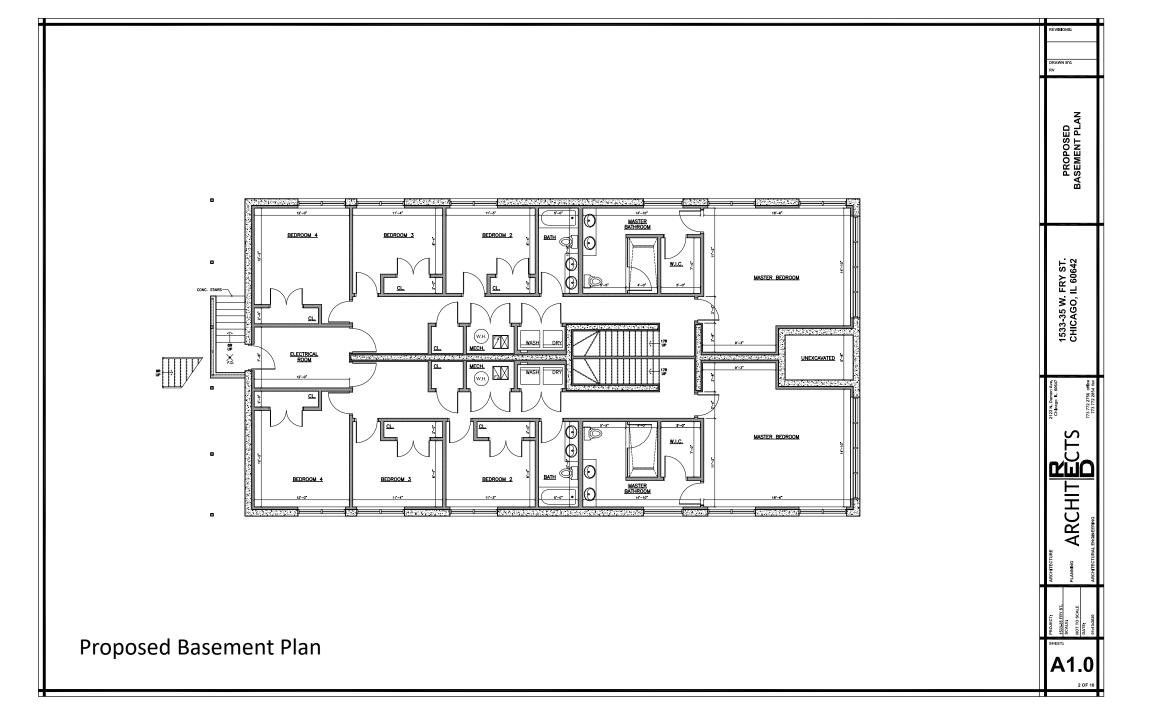

## Proposed

- One building with six condominium units
  - Two 4 bedroom duplex-down units,
  - Two 3 bedroom simplex units, and
  - Two 3 bedroom duplex-up units
  - 6 car garage
  - These larger, family style units are meant to accommodate the growing number of young families putting down roots in the West Town/Ukrainian Village area.