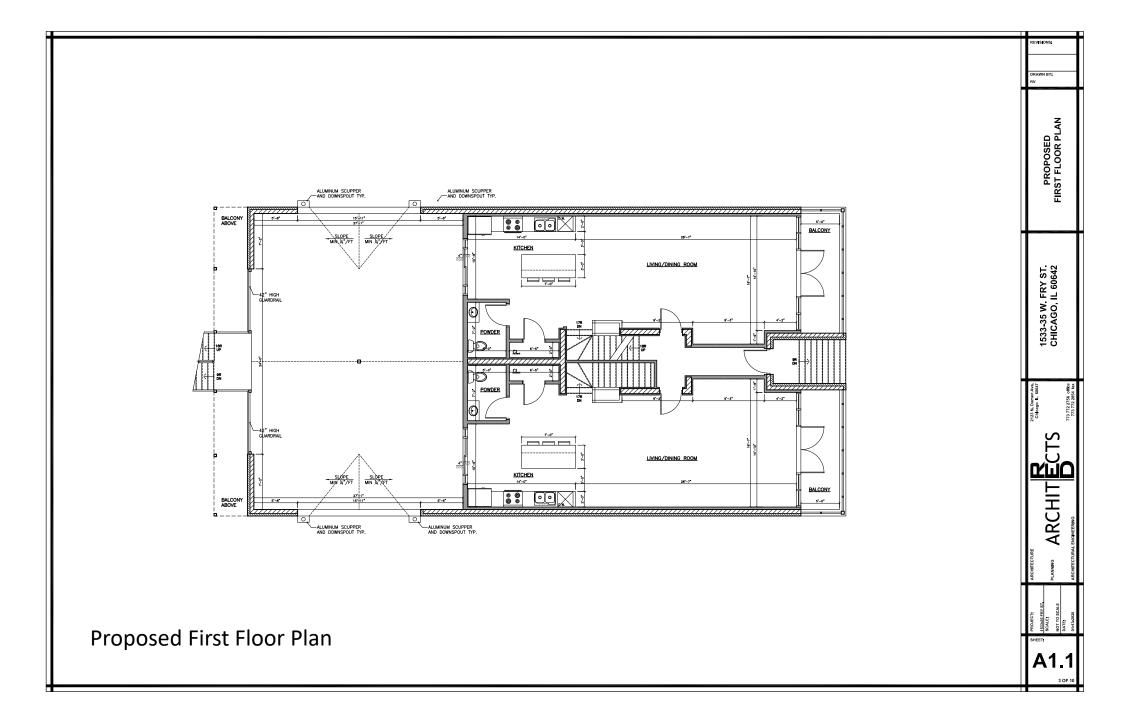

## Proposed

- One building with six condominium units
  - Two 4 bedroom duplex-down units,
  - Two 3 bedroom simplex units, and
  - Two 3 bedroom duplex-up units
  - 6 car garage
  - These larger, family style units are meant to accommodate the growing number of young families putting down roots in the West Town/Ukrainian Village area.