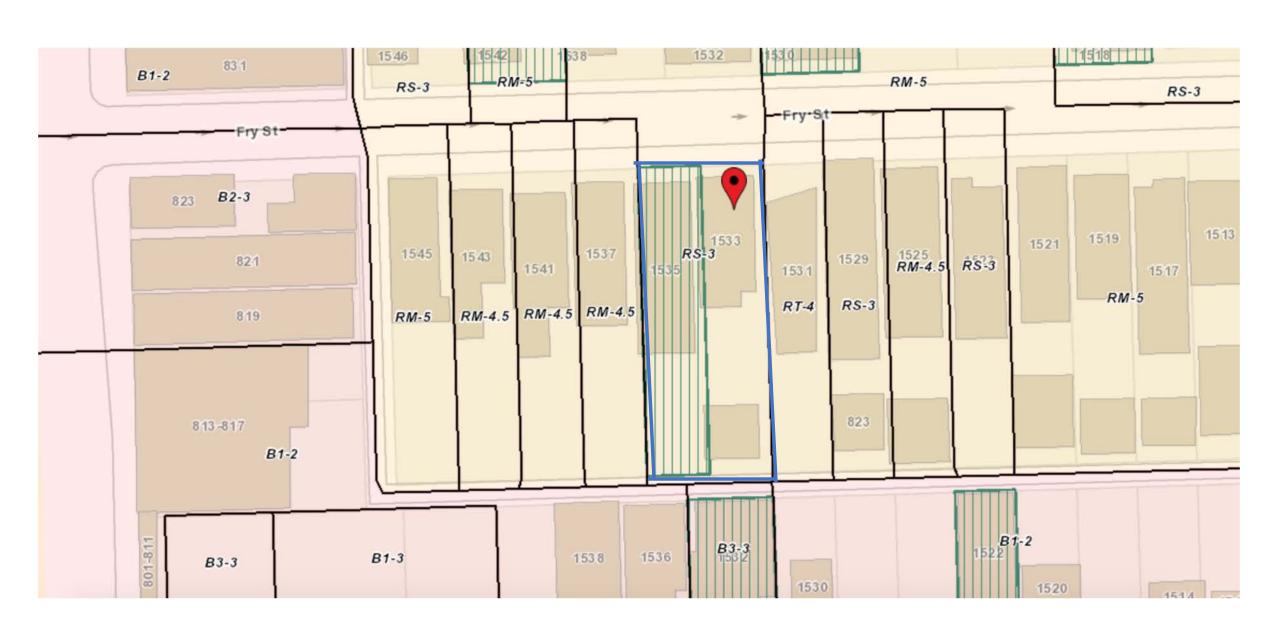

## 1533-35 West Fry Street

## • Current:

- Two lots with two buildings with six units combined
  - 1533 West Fry Street
    - Two 2 bedroom units
    - Two parking spaces
  - 1535 West Fry Street
    - Four 1 bedroom units
    - Two parking spaces

## Proposed

- One building with six condominium units
  - Two 4 bedroom duplex-down units,
  - Two 3 bedroom simplex units, and
  - Two 3 bedroom duplex-up units
  - 6 car garage
  - These larger, family style units are meant to accommodate the growing number of young families putting down roots in the West Town/Ukrainian Village area.