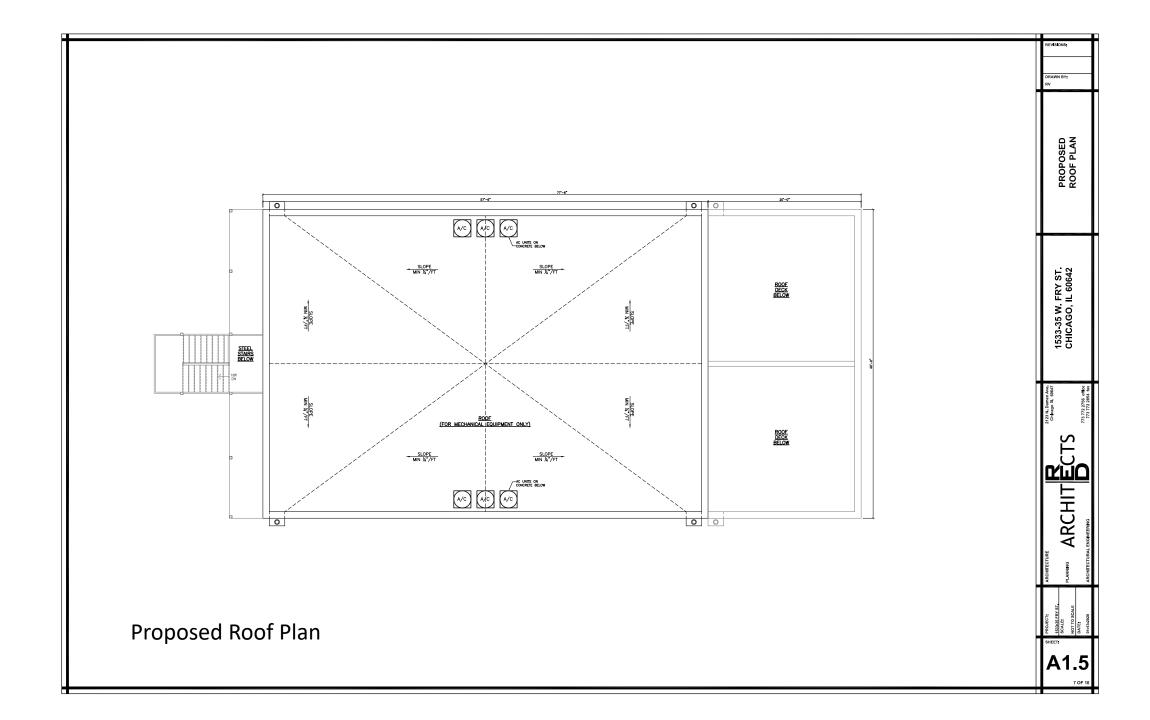

## Proposed

- One building with six condominium units
  - Two 4 bedroom duplex-down units,
  - Two 3 bedroom simplex units, and
  - Two 3 bedroom duplex-up units
  - 6 car garage
  - These larger, family style units are meant to accommodate the growing number of young families putting down roots in the West Town/Ukrainian Village area.