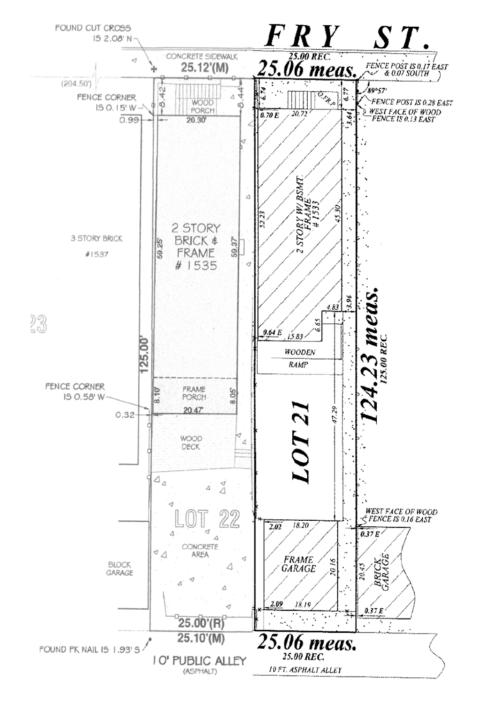

## • Current:

- Two lots with two buildings with six units combined
  - 1533 West Fry Street
    - Two 2 bedroom units
    - Two parking spaces
  - 1535 West Fry Street
    - Four 1 bedroom units
    - Two parking spaces