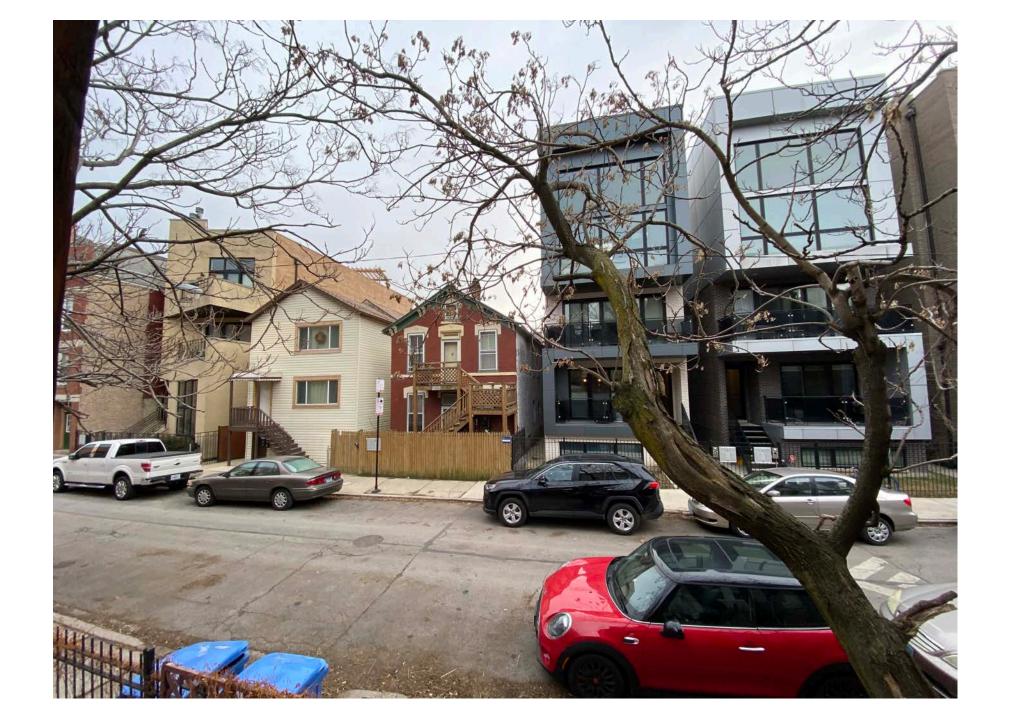

## 1533-35 West Fry Street

## • Current:

- Two lots with two buildings with six units combined
  - 1533 West Fry Street
    - Two 2 bedroom units
    - Two parking spaces
  - 1535 West Fry Street
    - Four 1 bedroom units
    - Two parking spaces

## Proposed

- One building with six condominium units
  - Two 4 bedroom duplex-down units,
  - Two 3 bedroom simplex units, and
  - Two 3 bedroom duplex-up units
  - 6 car garage
  - These larger, family style units are meant to accommodate the growing number of young families putting down roots in the West Town/Ukrainian Village area.

1533 West Fry Street

1535 West Fry Street

Looking West on West Fry Street

Looking East on West Fry Street