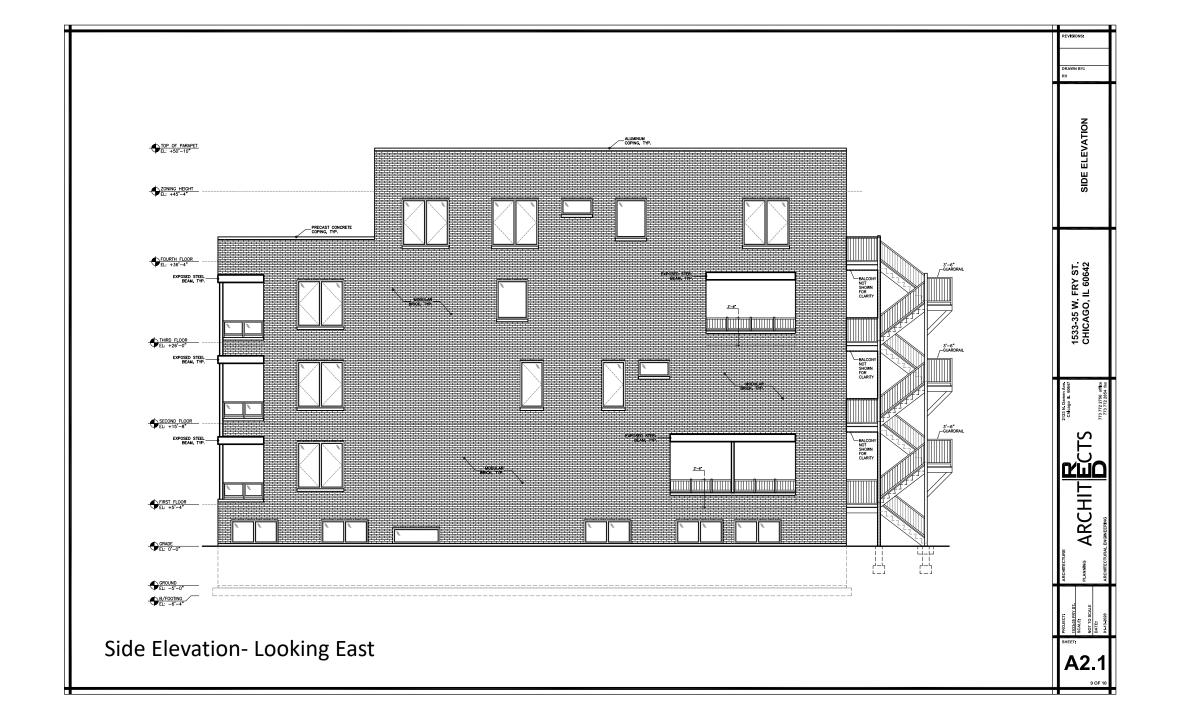

## Proposed

- One building with six condominium units
  - Two 4 bedroom duplex-down units,
  - Two 3 bedroom simplex units, and
  - Two 3 bedroom duplex-up units
  - 6 car garage
  - These larger, family style units are meant to accommodate the growing number of young families putting down roots in the West Town/Ukrainian Village area.