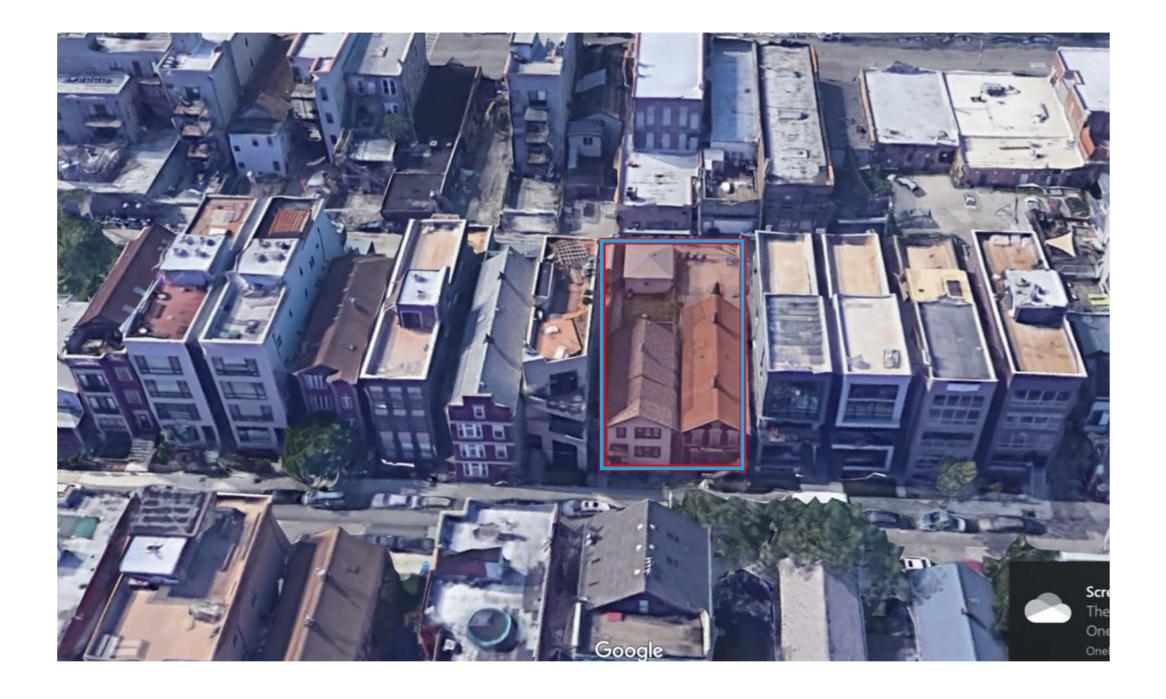

## 1533-35 West Fry Street

1533 West Fry Street

1535 West Fry Street

Looking West on West Fry Street

Looking East on West Fry Street