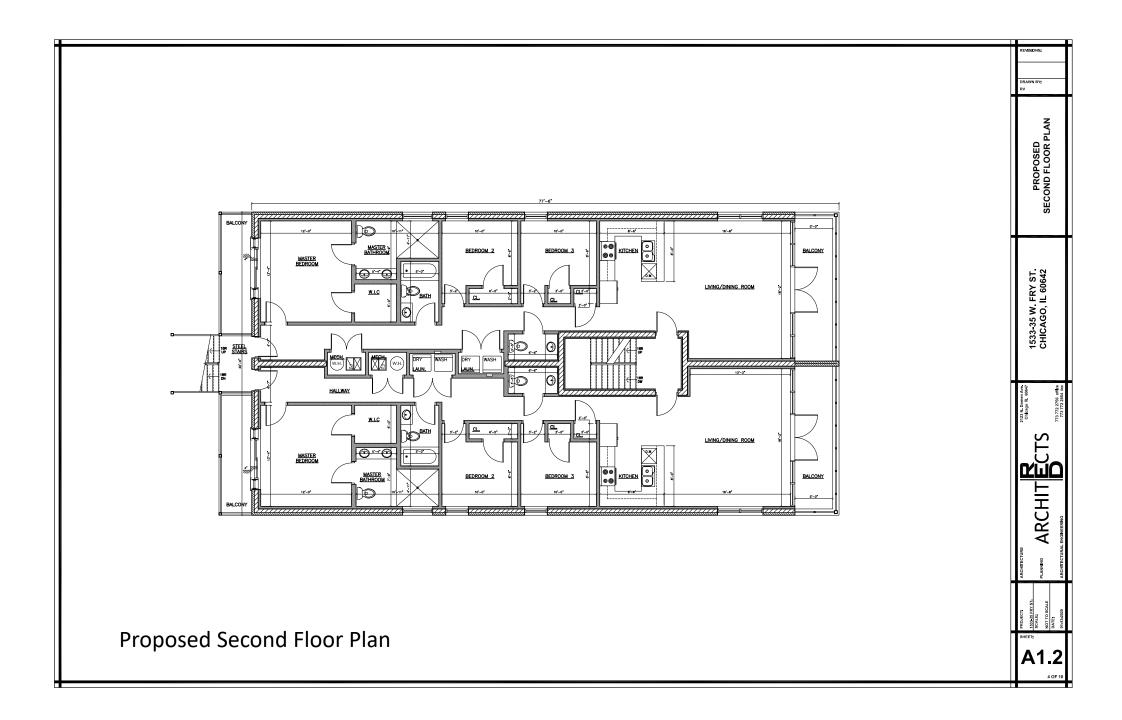

## Proposed

- One building with six condominium units
  - Two 4 bedroom duplex-down units,
  - Two 3 bedroom simplex units, and
  - Two 3 bedroom duplex-up units
  - 6 car garage
  - These larger, family style units are meant to accommodate the growing number of young families putting down roots in the West Town/Ukrainian Village area.