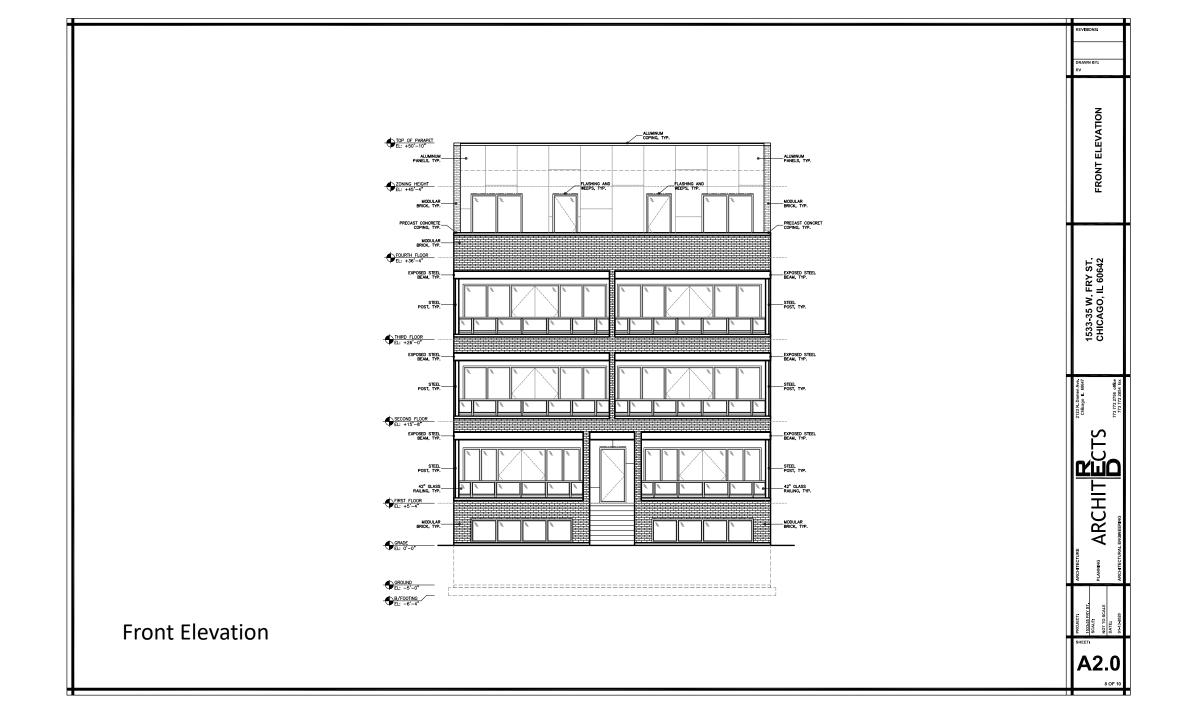

## Proposed

- One building with six condominium units
  - Two 4 bedroom duplex-down units,
  - Two 3 bedroom simplex units, and
  - Two 3 bedroom duplex-up units
  - 6 car garage
  - These larger, family style units are meant to accommodate the growing number of young families putting down roots in the West Town/Ukrainian Village area.