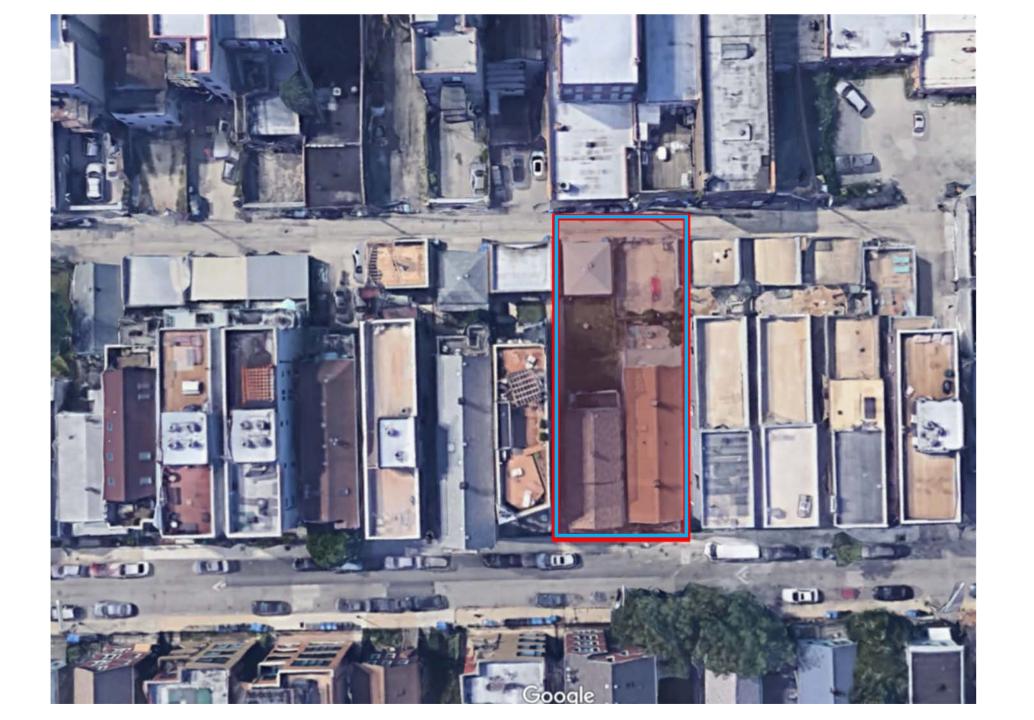

## 1533-35 West Fry Street

## • Current:

- Two lots with two buildings with six units combined
  - 1533 West Fry Street
    - Two 2 bedroom units
    - Two parking spaces
  - 1535 West Fry Street
    - Four 1 bedroom units
    - Two parking spaces

## Proposed

- One building with six condominium units
  - Two 4 bedroom duplex-down units,
  - Two 3 bedroom simplex units, and
  - Two 3 bedroom duplex-up units
  - 6 car garage
  - These larger, family style units are meant to accommodate the growing number of young families putting down roots in the West Town/Ukrainian Village area.